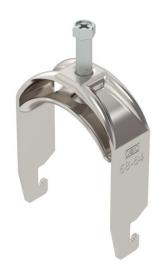

# Clamp clip 2056, U-foot, single, metal pressure trough, A2

**Item number: 1188428** 

Clamp clip with U-foot, metal pressure trough with rounded edges to protect the cable. For vertical and horizontal mounting of 1 single cable on a C-profile rail. For slot width 18-22 mm. With 1-start screw thread on pressure trough, universal hexagonal screw head WAF10, with slot and cross recess. Suitable for mounting indoors and outdoors. We recommend the use of a counter-trough.

#### **Technical data**

| Number of cables/pipes                         | 1               |
|------------------------------------------------|-----------------|
| For pipe diameter, max.                        | 64 mm           |
| For pipe diameter, min.                        | 58 mm           |
| for rail with slot width (with interval), max. | 22 mm           |
| for rail with slot width (with interval), min. | 18 mm           |
| Thread                                         | M8              |
| Halogen-free                                   | yes             |
| Length of external dimensions                  | 33 mm           |
| Max. Tightening torque                         | 5 Nm            |
| With metal trough                              | yes             |
| Mounting type                                  | Profile rail    |
| Slot width                                     | 10 mm           |
| Clamping range D, max.                         | 64 mm           |
| Clamping range D, min.                         | 58 mm           |
| Surface addition                               | Untreated       |
| Material addition                              | Rustproof steel |