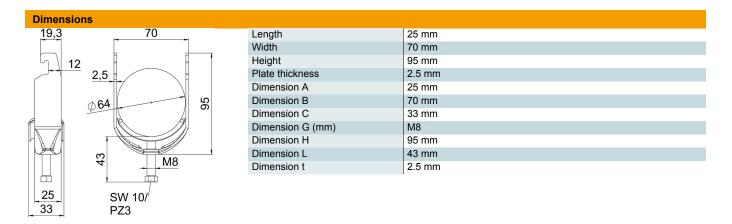

#### **Technical data**

| Number of cables/pipes                         | 1               |
|------------------------------------------------|-----------------|
| For pipe diameter, max.                        | 64 mm           |
| For pipe diameter, min.                        | 58 mm           |
| for rail with slot width (with interval), max. | 22 mm           |
| for rail with slot width (with interval), min. | 18 mm           |
| Thread                                         | M8              |
| Halogen-free                                   | yes             |
| Length of external dimensions                  | 33 mm           |
| Max. Tightening torque                         | 5 Nm            |
| With metal trough                              | yes             |
| Mounting type                                  | Profile rail    |
| Slot width                                     | 10 mm           |
| Clamping range D, max.                         | 64 mm           |
| Clamping range D, min.                         | 58 mm           |
| Surface addition                               | Untreated       |
| Material addition                              | Rustproof steel |