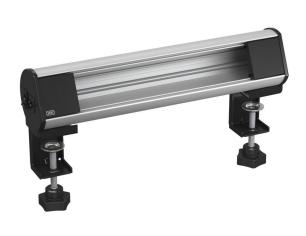

# **Technical data sheet**

Deskbox with fastening clamp, unequipped

### Item number: 6116760

Ready-for-connection Deskbox DBL for the direct supply of workstations with power. With a Wieland GST18® connector and cable outlet at the left side of the profile. Tooless mounting with 2 fastening clamps for tabletop thicknesses of 8 to 40 mm and 40 to 70 mm. The Deskbox is not equipped and can be equipped with up to 5 installation devices of type Modul 45®.

#### Master data

| Item number         | 6116760              |
|---------------------|----------------------|
| Туре                | DBL-1B               |
| Description 1       | Deskbox              |
| Description 2       | with fastening clamp |
| Manufacturer        | OBO                  |
| Dimension           | 325x71x78            |
| Colour              | aluminium            |
| Material            | Aluminium            |
| Surface             | Anodised             |
| Surface standard    |                      |
| Smallest sales unit | 1                    |
| Unit of quantity    | Piece                |
| Weight              | 60 kg                |
| Weight unit         | kg/100 pc.           |

## Item number: 6116760

Dimensions

| Billionologi   |                              |             |
|----------------|------------------------------|-------------|
|                | Length                       | 145 mm      |
|                | Width                        | 183 mm      |
|                | Height                       | 59 mm       |
|                |                              |             |
|                |                              |             |
|                |                              |             |
|                |                              |             |
|                |                              |             |
| Technical data |                              |             |
|                | Number of audio connections  | 0           |
|                | Number of CAT 5 connections  | 0           |
|                | Number of CAT 5E connections | 0           |
|                | Number of CAT 6 connections  | 0           |
|                | Number of USB connections    | 0           |
|                | Number of VGA connections    | 0           |
|                | Number of HDMI connections   | 0           |
|                | Version for                  | Structure   |
|                | Extendable                   | no          |
|                | Shape                        | Rectangular |
|                | Foldable                     | no          |
|                | • • •                        |             |