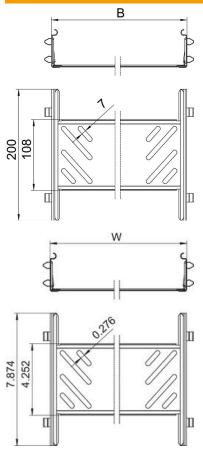

## Item number: 6068914

Dimensions

| Dimension60x100Length200 mmWidth100 mmWidth4 inHeight60 mmUnited2 in |
|----------------------------------------------------------------------|
| Width 100 mm   Width 4 in   Height 60 mm                             |
| Width 4 in   Height 60 mm                                            |
| Height 60 mm                                                         |
| -                                                                    |
|                                                                      |
| Height 2 in                                                          |
| Plate thickness 1 mm                                                 |
| Dimension B 100 mm                                                   |