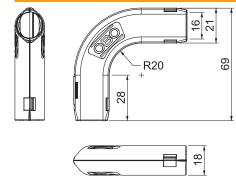

## Master data

| Item no.                 | 2154052             |
|--------------------------|---------------------|
| Туре                     | 3000 BMS M16 LGR    |
| Description 1            | 90° Quick pipe bend |
| Dimension                | M16                 |
| Colour                   | Light grey          |
| RAL number               | 7035                |
| Material                 | Polypropylene       |
| Material symbol          | PP                  |
| Smallest sales unit (VG) | 5 Piece             |
| Weight                   | 0,59 kg/100 pc.     |

## **Technical data**

| Version                            | Connector       |
|------------------------------------|-----------------|
| Flexible                           |                 |
| Halogen-free                       |                 |
| With inspection opening and lid    |                 |
| With sleeve                        |                 |
| Polished surface                   |                 |
| Brushed surface                    |                 |
| max. permitted ambient temperature | 0,00 - 60,00 °C |
| Angle of the bend                  | 90,00 °         |
| Two-part                           | $\square$       |