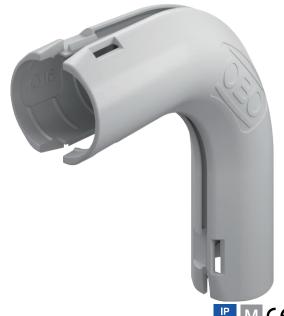

## 90° Quick pipe bend, light grey

Item no. 2154052

The plastic pipe system contains the OBO Quick pipe as a duct pipe, in which cables can be inserted as in a duct. Turning into the OBO Quick clip causes the OBO Quick pipe to close, surrounding the cables like a closed pipe. Fittings such as 90° bends, T pieces and connection sleeves are available as accessories.

## Master data

| Item no.                 | 2154052             |
|--------------------------|---------------------|
| Туре                     | 3000 BMS M16 LGR    |
| Description 1            | 90° Quick pipe bend |
| Dimension                | M16                 |
| Colour                   | Light grey          |
| RAL number               | 7035                |
| Material                 | Polypropylene       |
| Material symbol          | PP                  |
| Smallest sales unit (VG) | 5 Piece             |
| Weight                   | 0,59 kg/100 pc.     |