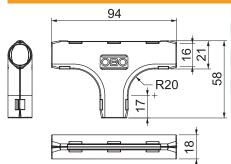

Master data

2153839 Item no. 3000 TMS M16 LGR Type Description 1 Quick pipe T piece Dimension M16 Light grey Colour RAL number 7035 Material Polypropylene PP Material symbol 5 Piece Smallest sales unit (VG) Weight 0,80 kg/100 pc.