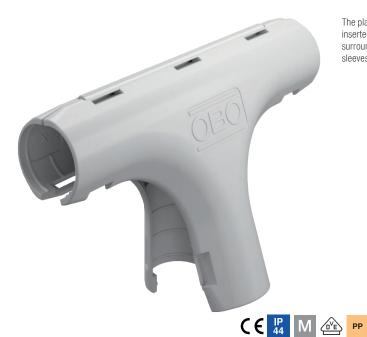

## Technical data sheet Quick pipe T piece, light grey

Item no. 2153839

PP

Polypropylene

The plastic pipe system contains the OBO Quick pipe as a duct pipe, in which cables can be inserted as in a duct. Turning into the OBO Quick clip causes the OBO Quick pipe to close, surrounding the cables like a closed pipe. Fittings such as 90° bends, T pieces and connection sleeves are available as accessories.